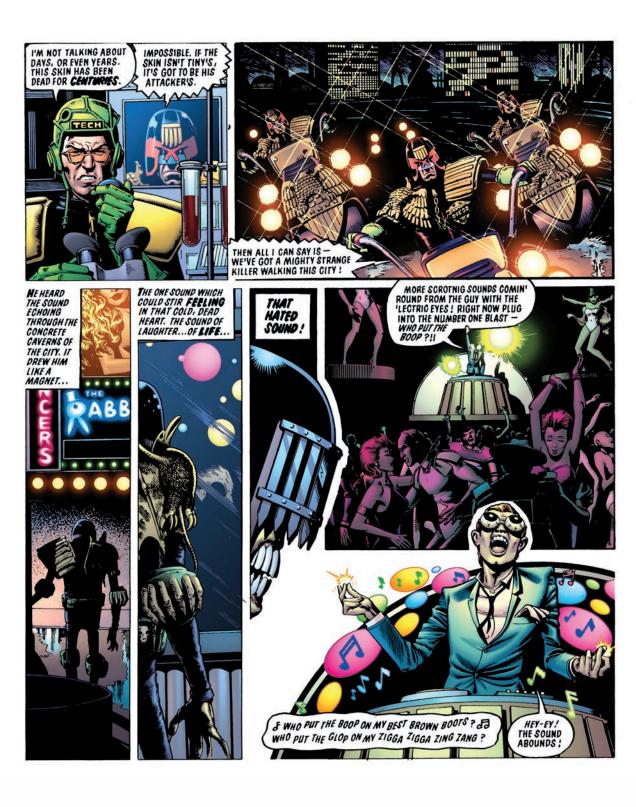

1 LIKE HE DIED OF... TERROR ! THERE'S A STRANGE SMELL OF **DECAY** ALL AROUND HERE. OKAY, RUN THAT DOWN TO THE LAB. I'LL GET A SEARCH SQUAD OUT. Skin, All Right. Might BF Human – Hard To Tell Just Yet. It's in An Advanced State Of Decomposition...